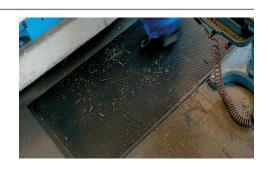

The anti-fatigue mat concept is specially designed for safety, comfort and protection in areas where people stand for prolonged periods.

- Manufactured from premium quality nitrile rubber
- Water resistant, resilient to impact and easy to clean on site by hosing or through industrial laundry process
- Impervious to chemicals and oil based products
- · Reduces leg fatigue and noise
- · Smart trade off between support and thickness
- Anti-static properties