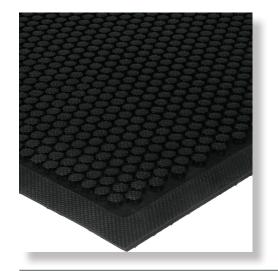

The anti-fatigue mat concept is specially designed for safety, comfort and protection in areas where people stand for prolonged periods.

- Manufactured from premium quality nitrile rubber
- Water resistant, resilient to impact and easy to clean on site by hosing or through industrial laundry process
- Impervious to chemicals and oil based products
- · Reduces leg fatigue and noise
- · Smart trade off between support and thickness
- Anti-static properties

## **Specifications**

Colour: Black
Thickness: 8,5 mm

Rubber: Nitrile Rubber (34% post-industrial content)

phthalate free