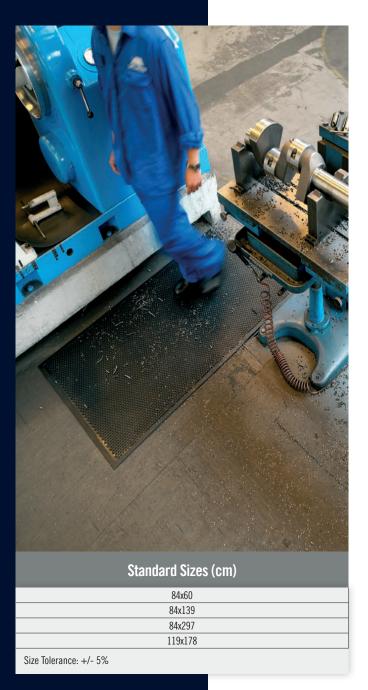

The anti-fatigue mat concept is specially designed for safety, comfort and protection in areas where people stand for prolonged periods.

- Manufactured from premium quality nitrile rubber
- Water resistant, resilient to impact and easy to clean on site by hosing or through industrial laundry process
- Impervious to chemicals and oil based products
- · Reduces leg fatigue and noise
- · Smart trade off between support and thickness
- Anti-static properties