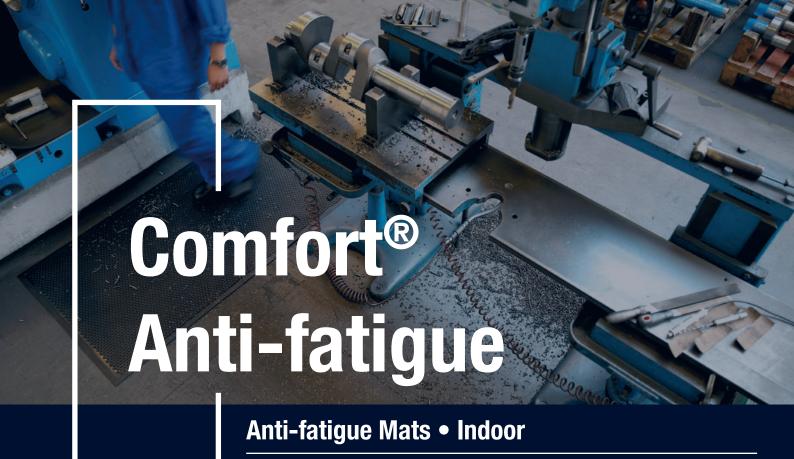

## **Comfort® Anti-fatigue**

**Anti-fatigue Mats • Indoor** 

The anti-fatigue mat concept is specially designed for safety, comfort and protection in areas where people stand for prolonged periods.

- Manufactured from premium quality nitrile rubber
- Water resistant, resilient to impact and easy to clean on site by hosing or through industrial laundry process
- Impervious to chemicals and oil based products
- · Reduces leg fatigue and noise
- · Smart trade off between support and thickness
- Anti-static properties