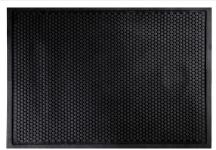

The anti-fatigue mat concept is specially designed for safety, comfort and protection in areas where people stand for prolonged periods.

- Manufactured from premium quality nitrile rubber
- Water resistant, resilient to impact and easy to clean on site by hosing or through industrial laundry process
- Impervious to chemicals and oil based products
- · Reduces leg fatigue and noise
- · Smart trade off between support and thickness
- Anti-static properties

## **Specifications**

Colour: Black
Thickness: 8,5 mm

Rubber: Nitrile Rubber (34% post-industrial content)

phthalate free